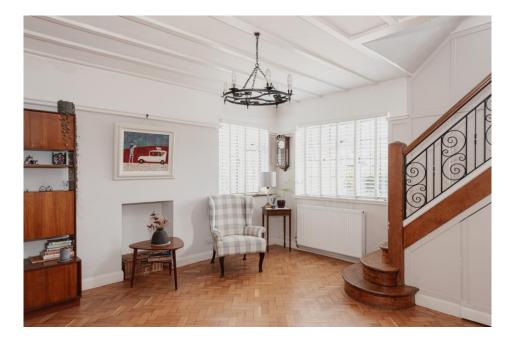

This most attractive property boasts an impressive interior and comprises features such as herringbone style wooden floor, plate rails, original lead glazed internal doors. The delightful double aspect sitting room continues with the heringbone wooden floor, inglenook with cotswold stone fireplace as well as full width bifold doors leading onto the landscaped gardens. There is also access to a small office which is ideal for home working. The kitchen units are Shaker style with a granite worktop, two full sized oven, limestone flooring with access to pantry/ laundry room. The attached annexe with underfloor heating and large Velux windows boasts а large reception room/bedroom and also benefits from a shower room and kitchen.