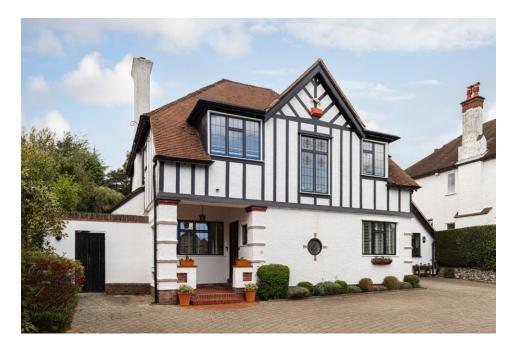

### Guide Price: £1,300,000

Set on 0.28 of an acre plot, this well maintained 1920's detached family home offers flexible living with the added benefit of a ground floor ANNEXE which can be used as part of the house or as a separate living accommodation. The property is in a highly regarded tree lined road in West Purley.

This most attractive property boasts an impressive interior and comprises features such as herringbone style wooden floor, plate rails, original lead glazed internal doors. The delightful double aspect sitting room continues with the heringbone wooden floor, inglenook with cotswold stone fireplace as well as full width bifold doors leading onto the landscaped gardens. There is also access to a small office which is ideal for home working. The kitchen units are Shaker style with a granite worktop, two full sized oven, limestone flooring with access to pantry/ laundry room. The attached annexe with underfloor heating and large Velux windows boasts а large reception room/bedroom and also benefits from a shower room and kitchen.