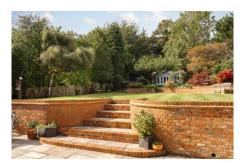

### Guide Price: £1,300,000

Set on 0.28 of an acre plot, this well maintained 1920's detached family home offers flexible living with the added benefit of a ground floor ANNEXE which can be used as part of the house or as a separate living accommodation. The property is in a highly regarded tree lined road in West Purley.

This most attractive property boasts an impressive interior and comprises features such as herringbone style wooden floor, plate rails, original lead glazed internal doors. The delightful double aspect sitting room continues with the heringbone wooden floor, inglenook with cotswold stone fireplace as well as full width bifold doors leading onto the landscaped gardens. There is also access to a small office which is ideal for home working. The kitchen units are Shaker style with a granite worktop, two full sized oven, limestone flooring with access to pantry/ laundry room. The attached annexe with underfloor heating and large Velux windows boasts а large reception room/bedroom and also benefits from a shower room and kitchen.