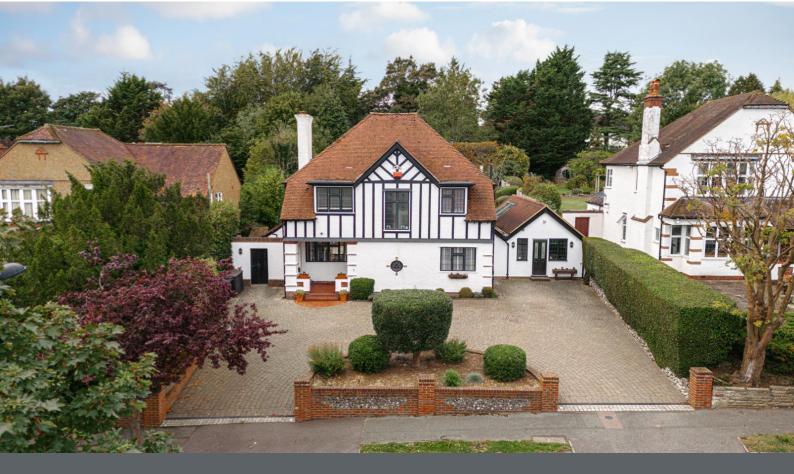

### Guide Price: £1,300,000

Set on 0.28 of an acre plot, this well maintained 1920's detached family home offers flexible living with the added benefit of a ground floor ANNEXE which can be used as part of the house or as a separate living accommodation. The property is in a highly regarded tree lined road in West Purley.

This most attractive property boasts an impressive interior and comprises features such as herringbone style wooden floor, plate rails, original lead glazed internal doors. The delightful double aspect sitting room continues with the heringbone wooden floor, inglenook with cotswold stone fireplace as well as full width bifold doors leading onto the landscaped gardens. There is also access to a small office which is ideal for home working. The kitchen units are Shaker style with a granite worktop, two full sized oven, limestone flooring with access to pantry/ laundry room. The attached annexe with underfloor heating and large Velux windows boasts а large reception room/bedroom and also benefits from a shower room and kitchen.

\*Highly desirable location, in an elevated position, within easy walking distance to Purley and Coulsdon and excellent catchment for schools such as Wilsons, Wallington Girls, Trinity, Whitgift schools \*4/5 Bedrooms \*Annexe In and out driveway for several cars Highly regarded treeline road Large garden Close to local amenities and sought after schools Fully double glazed Scope to extend to side and loft Planning lapsed 10/02822/P