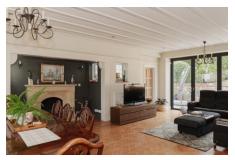

This most attractive property boasts an impressive interior and comprises features such as herringbone style wooden floor, plate rails, original lead glazed internal doors. The delightful double aspect sitting room continues with the heringbone wooden floor, inglenook with cotswold stone fireplace as well as full width bifold doors leading onto the landscaped gardens. There is also access to a small office which is ideal for home working. The kitchen units are Shaker style with a granite worktop, two full sized oven, limestone flooring with access to pantry/ laundry room. The attached annexe with underfloor heating and large Velux windows boasts а large reception room/bedroom and also benefits from a shower room and kitchen.