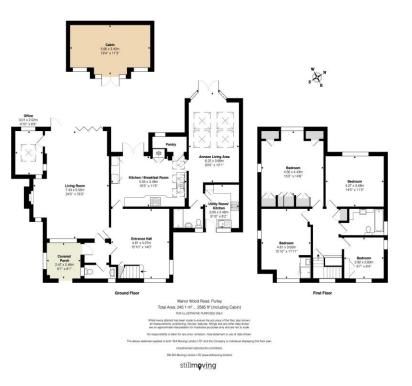

This most attractive property boasts an impressive interior and comprises features such as herringbone style wooden floor, plate rails, original lead glazed internal doors. The delightful double aspect sitting room continues with the heringbone wooden floor, inglenook with cotswold stone fireplace as well as full width bifold doors leading onto the landscaped gardens. There is also access to a small office which is ideal for home working. The kitchen units are Shaker style with a granite worktop, two full sized oven, limestone flooring with access to pantry/ laundry room. The attached annexe with underfloor heating and large Velux windows boasts а large reception room/bedroom and also benefits from a shower room and kitchen.

The second floor boasts four bedrooms, three of which are double and a good-sized single room with built in cupboards to two bedrooms, and a family bathroom as well as an ensuite shower to bedroom two.