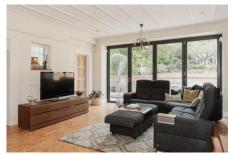

This most attractive property boasts an impressive interior and comprises features such as herringbone style wooden floor, plate rails, original lead glazed internal doors. The delightful double aspect sitting room continues with the heringbone wooden floor, inglenook with cotswold stone fireplace as well as full width bifold doors leading onto the landscaped gardens. There is also access to a small office which is ideal for home working. The kitchen units are Shaker style with a granite worktop, two full sized oven, limestone flooring with access to pantry/ laundry room. The attached annexe with underfloor heating and large Velux windows boasts а large reception room/bedroom and also benefits from a shower room and kitchen.