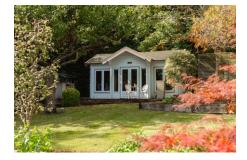

### Guide Price: £1,300,000

Set on 0.28 of an acre plot, this well maintained 1920's detached family home offers flexible living with the added benefit of a ground floor ANNEXE which can be used as part of the house or as a separate living accommodation. The property is in a highly regarded tree lined road in West Purley.

This most attractive property boasts an impressive interior and comprises features such as herringbone style wooden floor, plate rails, original lead glazed internal doors. The delightful double aspect sitting room continues with the heringbone wooden floor, inglenook with cotswold stone fireplace as well as full width bifold doors leading onto the landscaped gardens. There is also access to a small office which is ideal for home working. The kitchen units are Shaker style with a granite worktop, two full sized oven, limestone flooring with access to pantry/ laundry room. The attached annexe with underfloor heating and large Velux windows boasts а large reception room/bedroom and also benefits from a shower room and kitchen.