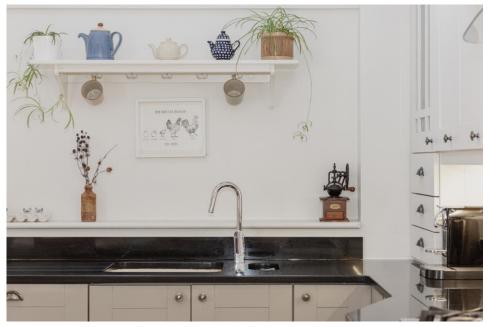

This most attractive property boasts an impressive interior and comprises features such as herringbone style wooden floor, plate rails, original lead glazed internal doors. The delightful double aspect sitting room continues with the heringbone wooden floor, inglenook with cotswold stone fireplace as well as full width bifold doors leading onto the landscaped gardens. There is also access to a small office which is ideal for home working. The kitchen units are Shaker style with a granite worktop, two full sized oven, limestone flooring with access to pantry/ laundry room. The attached annexe with underfloor heating and large Velux windows boasts а large reception room/bedroom and also benefits from a shower room and kitchen.