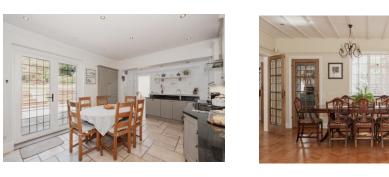

This most attractive property boasts an impressive interior and comprises features such as herringbone style wooden floor, plate rails, original lead glazed internal doors. The delightful double aspect sitting room continues with the heringbone wooden floor, inglenook with cotswold stone fireplace as well as full width bifold doors leading onto the landscaped gardens. There is also access to a small office which is ideal for home working. The kitchen units are Shaker style with a granite worktop, two full sized oven, limestone flooring with access to pantry/ laundry room. The attached annexe with underfloor heating and large Velux windows boasts а large reception room/bedroom and also benefits from a shower room and kitchen.