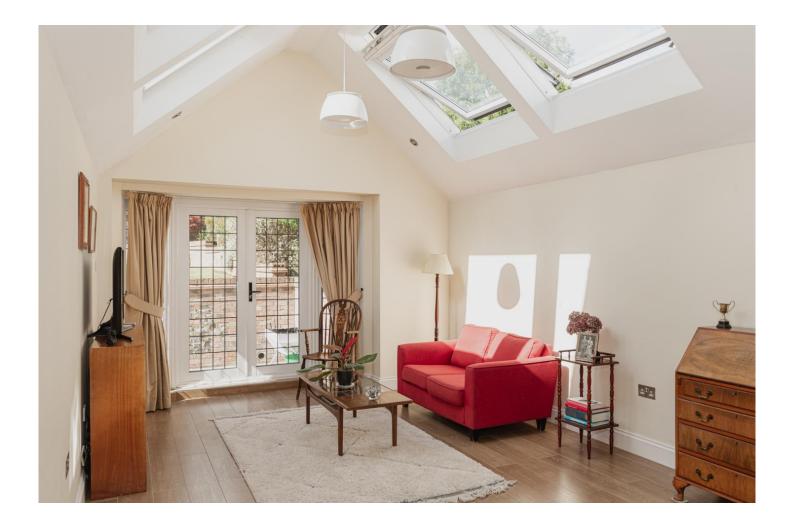

This most attractive property boasts an impressive interior and comprises features such as herringbone style wooden floor, plate rails, original lead glazed internal doors. The delightful double aspect sitting room continues with the heringbone wooden floor, inglenook with cotswold stone fireplace as well as full width bifold doors leading onto the landscaped gardens. There is also access to a small office which is ideal for home working. The kitchen units are Shaker style with a granite worktop, two full sized oven, limestone flooring with access to pantry/ laundry room. The attached annexe with underfloor heating and large Velux windows boasts а large reception room/bedroom and also benefits from a shower room and kitchen.