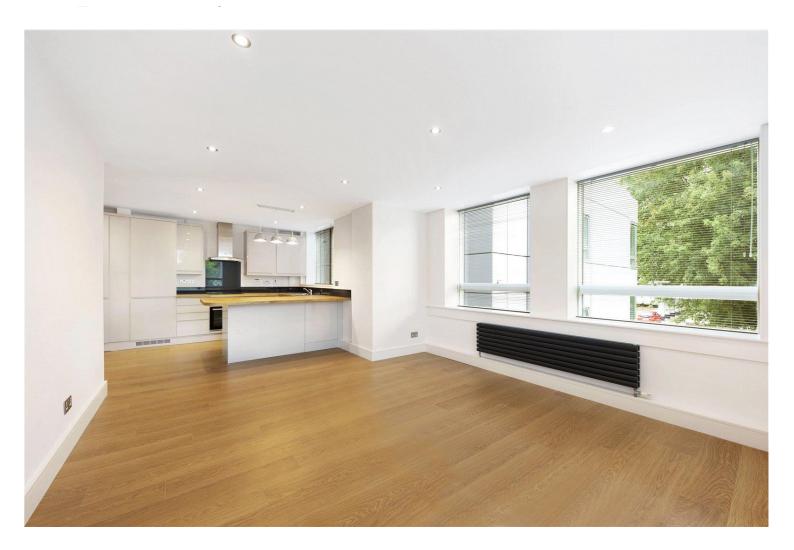

ROCHILLS are delighted to offer this outstanding TWO DOUBLE BEDROOM APARTMENT in the heart of Walton-On-Thames.

This property has been completely refurbished to a very high standard with white walls, and woodened flooring. The BRAND-NEW KITCHEN is with new appliances, which includes, electric hob and oven, extractor fan, dishwasher, fridge/ freezer and washer/dryer. There are also ample storage cupboards and a wooden breakfast bar. THE NEW WHITE BATHROOM SUITE has a shower over bath, under floor heating, mirror touch light cabinet, and white sink vanity unit. THE DOUBLE BEDROOMS both have double mirrored wardrobes, and new grey carpet. There are USB sockets throughout.