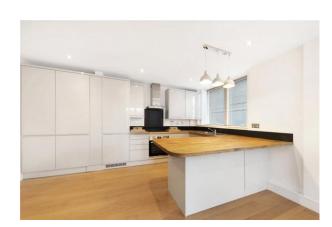

ROCHILLS are delighted to offer this outstanding TWO DOUBLE BEDROOM APARTMENT in the heart of Walton-On-Thames.

This property has been completely refurbished to a very high standard with white walls, and woodened flooring. The BRAND-NEW KITCHEN is with new appliances, which includes, electric hob and oven, extractor fan, dishwasher, fridge/ freezer and washer/dryer. There are also ample storage cupboards and a wooden breakfast bar. THE NEW WHITE BATHROOM SUITE has a shower over bath, under floor heating, mirror touch light cabinet, and white sink vanity unit. THE DOUBLE BEDROOMS both have double mirrored wardrobes, and new grey carpet. There are USB sockets throughout.