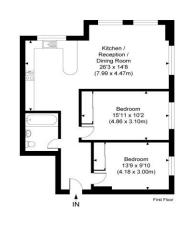

## 53 Wellington Close, Walton-on-Thames, Surrey, KT12 1BA

- Available Now
- Unfurnished
- Newly Refurbished
- Ground Floor Apartment
- Two Double Bedrooms
- New Kitchen & Bathroom
- Parking for One & One Visitor
- Council Tax: C